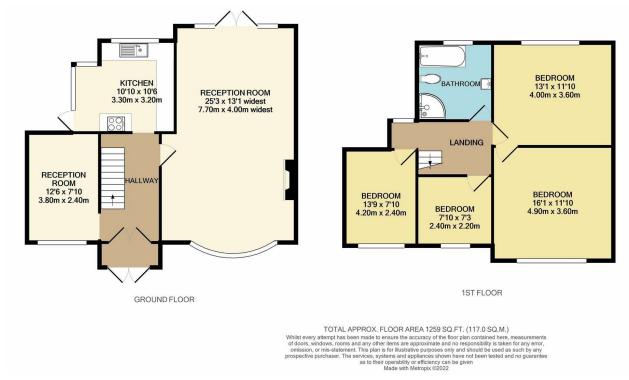

This really is a rare opportunity to purchase a purpose built Four Bedroom semi-detached family Home which boasts spacious living accommodation including a particularly spacious Thru Lounge, a GREAT size Rear Garden and the potential for both rear and loft enhancement subject to the usual consents.

Externally the front garden now incorporates OFF STREET PARKING for a number of cars and the REAR GARDEN is a particular feature, extending to approx. 80ft in length and the view of which is enjoyed from a private BALCONY accessed from Bedroom Two.